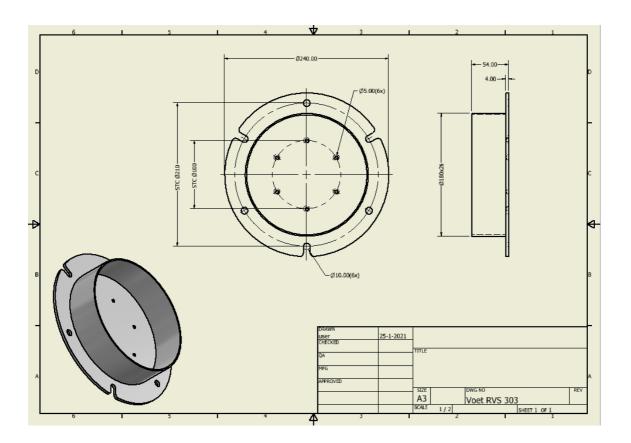

# Searchlight IM6000 LED

The IM6000 LED 150W LED is designed as a searchlight for luxury vessels and patrol boats.

## **Technical Information**

- -Stainless steel hood and foot
- -Anodized Aluminum interior for distributing the heat
- hardened glass
- -Long lasting Led life up to 50000 hour
- -Thermostatic controlled heater

-IP 66



#### **General Dimensions**

LxBxH= 420mmx330mmx308mm

Weight 17.5Kg

### Performance

-rotation 360 deg

- -tilt movement 15 deg up and 20 deg down
- -range 1100 meter 1 lux
- -divergence -7 deg
- -40°C < Operational temperature <50 °C
- voltage supply 230V



#### **Base connection**

- stc 210mm 6x M8