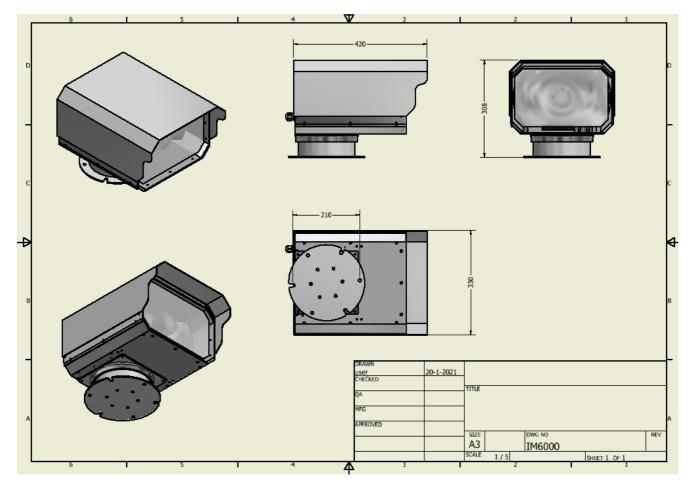

# Searchlight IM6000 LED

The IM6000 LED 150W LED is designed as a searchlight for luxury vessels and patrol boats.

#### **General Dimensions**

LxBxH= 420mmx330mmx308mm

Weight 17.5Kg